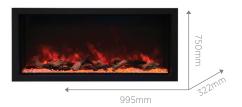

## RAYBURN STRATUS™ EXTRA TALL

Models in this range offer increased height and surface area to create a real style statement. Using the latest technology to create a beautiful and realistic effect, loose dancing flames are visible across the entire height of the unit, enhancing the aesthetic appeal.

| MODEL              | WIDTH  | HEIGHT | DEPTH | HEAT OUTPUT |
|--------------------|--------|--------|-------|-------------|
| Stratus™ 100-44 XT | 995mm  | 750mm  | 322mm | 1.9kW       |
| Stratus™ 125-44 XT | 1249mm | 750mm  | 322mm | 1.9kW       |