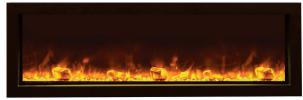

All electric fires have the option to choose a no-heat setting with a variable flame effect to give a beautiful, relaxing glow in the room. The colour LED light strips allow for multicoloured flame options. With just the click of the remote control, you can mix red, yellow and blue elements to create a pattern unique to you.

All Rayburn Stratus fires come complete with a remote control to adjust heat output, flame patterns and you can also control the top down colours to create a warming glow from your fire.