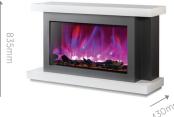

## RAYBURN STRATUS™ EXTRA TALL FIRE SUITE

The Extra Tall fire suites showcase the Rayburn Stratus Extra Tall fire range beautifully and help create a stunning centrepiece for your home.

With 2 suite sizes available, this collection creates a truly cozy setting.

Rayburn Stratus Extra Tall fires are available in 2 widths and offer so much more when it comes to appearance and visual effect. They have an increased height to the fire aperture, meaning you can enjoy the realistic effect of taller flames

#### FIRE SUITE DIMENSIONS

| MODEL              | WIDTH  | HEIGHT | DEPTH |
|--------------------|--------|--------|-------|
| Stratus™ 100-44 XT | 1372mm | 835mm  | 430mm |
| Stratus™ 125-44 XT | 1625mm | 835mm  | 430mm |