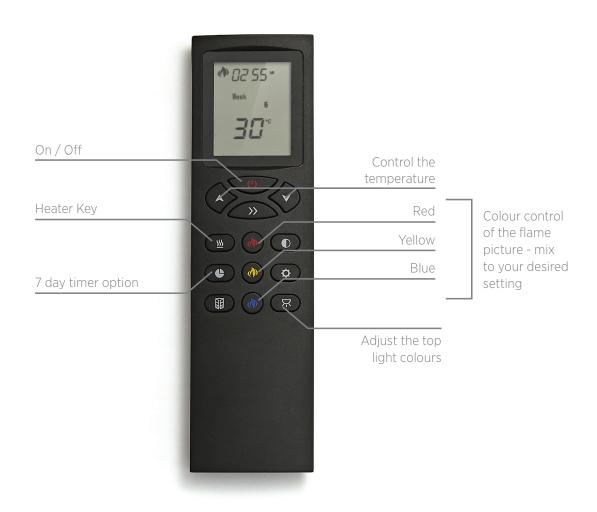

All electric fires have the option to choose a no-heat setting with a variable flame effect to give a beautiful, relaxing glow in the room. The colour LED light strips allow for multicoloured flame options. With just the click of the remote control, you can mix red, yellow and blue elements to create a pattern unique to you.

All Rayburn Stratus fires come complete with a remote control to adjust heat output, flame patterns and you can also control the top down colours to create a warming glow from your fire.

Each model comes with a remote control that allows full control of the flame picture and the heat output and there's even an option to programme the on and off functions.

All Rayburn electric built-in fires are easy to install – all they require is a 13-amp supply.

Each model comes with a remote control that allows you to control the flame picture, the heat output and even programme your fire to on and off functions.

FOR DETAILS OF STOCKISTS, PLEASE CALL: 01952 642080