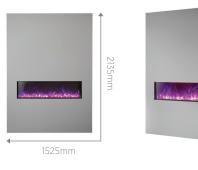

#### RAYBURN STRATUS™ EXTRA SLIM AND SLIM FIRE SUITES

These beautifully designed fire suites are built to complement the range of both slim and extra slim fires. The Stratus fires come in a choice of 2 designs, the slim and extra slim and are available in various sizes. The exclusive fire suites have been designed to fit the size of fire you choose perfectly. Designed for an easy install, the Rayburn Stratus Fire Suites are manufactured from MDF and can be painted to the colour of your choice to fit beautifully into your home.

The Rayburn Stratus Slim fire range is available in two popular widths – 100cm and 125cm – and offers a deeper media bed than Extra Slim models, giving you an increased depth to the appearance of the fire. This provides enhanced visual performance, which increases the stunning effect of the flame pattern.

#### FIRE SUITE DIMENSIONS

| MODEL                      | WIDTH  | HEIGHT | DEPTH |
|----------------------------|--------|--------|-------|
| Stratus™ 75-30 Extra Slim  | 1525mm | 2135mm | 150mm |
| Stratus™ 100-30 Extra Slim | 1525mm | 2135mm | 200mm |
| Stratus™ 125-30 Extra Slim | 1525mm | 2135mm | 200mm |
| Stratus™ 100-30 Slim       | 1525mm | 2135mm | 200mm |
| Stratus™ 125-30 Slim       | 1525mm | 2135mm | 200mm |