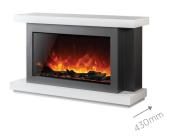

## RAYBURN STRATUS™ TRU VIEW FIRE SUITE

To create a truly unique fireplace for your home, choose our Rayburn Stratus Tru View Suite and fire. The Tru View fires have a 3 sided view option to create a stunning centrepiece for your room.

The flexible design of fires in the Tru View range means they can be installed to offer a three-sided, two-sided or single-faced flame picture, depending on room size and appliance setting.

With a three-sided unit, you can enjoy the stunning flame picture from the sides as well as the front, making this ideal

#### FIRE SUITE DIMENSIONS

| MODEL               | WIDTH  | HEIGHT | DEPTH |
|---------------------|--------|--------|-------|
| Stratus™ 100-39 TRU | 1475mm | 935mm  | 430mm |
| Stratus™ 125-39 TRU | 1725mm | 935mm  | 430mm |