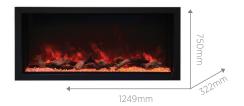

## RAYBURN STRATUS™ EXTRA TALL

Models in this range offer increased height and surface area to create a real style statement. Using the latest technology to create a beautiful and realistic effect, loose dancing flames are visible across the entire height of the unit, enhancing the aesthetic appeal.

| MODEL              | WIDTH  | HEIGHT | DEPTH | HEAT OUTPUT |
|--------------------|--------|--------|-------|-------------|
| Stratus™ 100-44 XT | 995mm  | 750mm  | 322mm | 1.9kW       |
| Stratus™ 125-44 XT | 1249mm | 750mm  | 322mm | 1.9kW       |