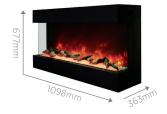

## RAYBURN STRATUS™ TRU VIEW

Tru View models offer ultimate flexibility. The design allows the fire to be viewed from three sides, creating a striking flame picture. This model can be set in a corner location and viewed as a two-sided appliance, or even as a single-sided design. It comes in a variety of lengths for ease of installation and to ensure there's a model perfect for your home.

| MODEL               | WIDTH  | HEIGHT | DEPTH | HEAT OUTPUT |
|---------------------|--------|--------|-------|-------------|
| Stratus™ 100-39 TRU | 1098mm | 677mm  | 363mm | 1.9kW       |
| Stratus™ 125-39 TRU | 1352mm | 677mm  | 363mm | 1.9kW       |