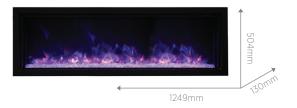

## RAYBURN STRATUS™ EXTRA TALL

Models in this range offer increased height and surface area to create a real style statement. Using the latest technology to create a beautiful and realistic effect, loose dancing flames are visible across the entire height of the unit, enhancing the aesthetic appeal.

| MODEL              | WIDTH  | HEIGHT | DEPTH | HEAT OUTPUT |
|--------------------|--------|--------|-------|-------------|
| Stratus™ 100-44 XT | 995mm  | 750mm  | 322mm | 1.9kW       |
| Stratus™ 125-44 XT | 1249mm | 750mm  | 322mm | 1.9kW       |