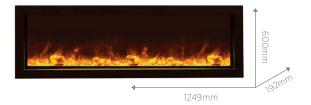

## RAYBURN STRATUS™ **EXTRA SLIM RANGE**

This beautifully designed built-in fire is available in three sizes, offering the ultimate choice in slimline fires with a reduced depth. This means the freedom to install in any room in your home because - as with all the Rayburn fires - no flue is required.

| MODEL              | WIDTH  | HEIGHT | DEPTH | HEAT OUTPUT |
|--------------------|--------|--------|-------|-------------|
| Stratus™ 75-30 XS  | 741mm  | 504mm  | 130mm | 1.9kW       |
| Stratus™ 100-30 XS | 995mm  | 504mm  | 130mm | 1.9kW       |
| Stratus™ 125-30 XS | 1249mm | 504mm  | 130mm | 1.9kW       |