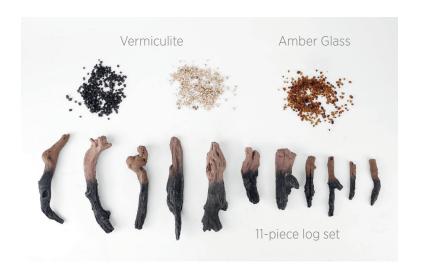

#### MEDIA INCLUDED

All Rayburn Stratus fires are supplied with a combination of amber glass and vermiculite to create a glowing fire bed. The Stratus™ Extra Tall and Tru View series also include an 11-piece log set.

dancing above the media bed. LED lighting technology ensures a vibrant realism to the beautiful flame pictures.

The fires also feature an 11-piece log set which is set out on the media bed for added effect. The logs work perfectly with the down lighter feature, which highlights the logs with vibrant colour and shade. Extensive colour variation, full remote control functionality and thermostatic temperature control ensure these fires help create a unique look in your home.