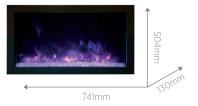

## RAYBURN STRATUS™ **EXTRA SLIM RANGE**

This beautifully designed built-in fire is available in three sizes, offering the ultimate choice in slimline fires with a reduced depth. This means the freedom to install in any room in your home because - as with all the Rayburn fires - no flue is required.

| MODEL              | WIDTH  | HEIGHT | DEPTH | HEAT OUTPUT |
|--------------------|--------|--------|-------|-------------|
| Stratus™ 75-30 XS  | 741mm  | 504mm  | 130mm | 1.9kW       |
| Stratus™ 100-30 XS | 995mm  | 504mm  | 130mm | 1.9kW       |
| Stratus™ 125-30 XS | 1249mm | 504mm  | 130mm | 1.9kW       |