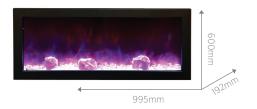

## RAYBURN STRATUS™ SLIM RANGE

Two sizes are available in this collection, both offering a sleek, stylish look. With a deeper fire bed than the Extra Slim range, these fires offer a greater depth to the flame picture.

| MODEL             | WIDTH  | HEIGHT | DEPTH | HEAT OUTPUT |
|-------------------|--------|--------|-------|-------------|
| Stratus™ 100-30 S | 995mm  | 600mm  | 192mm | 1.9kW       |
| Stratus™ 125-30 S | 1249mm | 600mm  | 192mm | 1.9kW       |