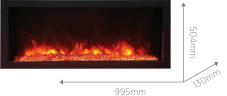

## RAYBURN STRATUS™ SLIM RANGE

Two sizes are available in this collection, both offering a sleek, stylish look. With a deeper fire bed than the Extra Slim range, these fires offer a greater depth to the flame picture.

| MODEL             | WIDTH  | HEIGHT | DEPTH | HEAT OUTPUT |
|-------------------|--------|--------|-------|-------------|
| Stratus™ 100-30 S | 995mm  | 600mm  | 192mm | 1.9kW       |
| Stratus™ 125-30 S | 1249mm | 600mm  | 192mm | 1.9kW       |