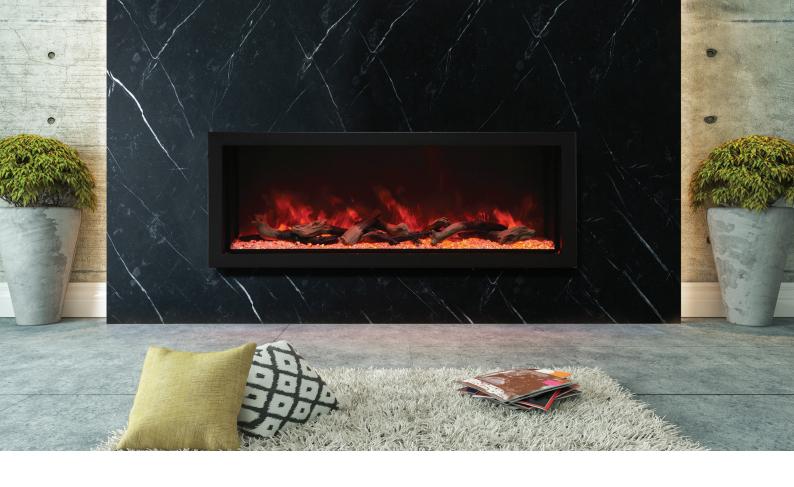

## RAYBURN STRATUS™ EXTRA TALL

Models in this range offer increased height and surface area to create a real style statement. Using the latest technology to create a beautiful and realistic effect, loose dancing flames are visible across the entire height of the unit, enhancing the aesthetic appeal.

| MODEL              | WIDTH  | HEIGHT | DEPTH | HEAT OUTPUT |
|--------------------|--------|--------|-------|-------------|
| Stratus™ 100-44 XT | 995mm  | 750mm  | 322mm | 1.9kW       |
| Stratus™ 125-44 XT | 1249mm | 750mm  | 322mm | 1.9kW       |