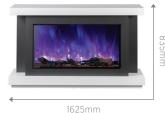

## RAYBURN STRATUS™ EXTRA TALL FIRE SUITE

The Extra Tall fire suites showcase the Rayburn Stratus Extra Tall fire range beautifully and help create a stunning centrepiece for your home.

With 2 suite sizes available, this collection creates a truly cozy setting.

Rayburn Stratus Extra Tall fires are available in 2 widths and offer so much more when it comes to appearance and visual effect. They have an increased height to the fire aperture, meaning you can enjoy the realistic effect of taller flames

#### FIRE SUITE DIMENSIONS

| MODEL              | WIDTH  | HEIGHT | DEPTH |
|--------------------|--------|--------|-------|
| Stratus™ 100-44 XT | 1372mm | 835mm  | 430mm |
| Stratus™ 125-44 XT | 1625mm | 835mm  | 430mm |