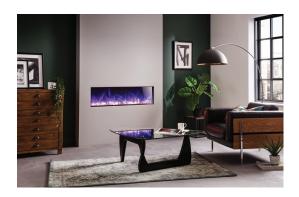

# RAYBURN STRATUS TRU VIEW FIRE SUITE AND FIRES

The Rayburn Stratus Tru view fire suite and fire offer a unique range of fires that give you the option to showcase a 3 sided view of the stunning flame pictures. With a deep fire bed and over 60 flame pattern variations available, you can truly personalize your fire for your home.

## RAYBURN STRATUS™ TRU VIEW FIRE SUITE

To create a truly unique fireplace for your home, choose our Rayburn Stratus Tru View Suite and fire. The Tru View fires have a 3 sided view option to create a stunning centrepiece for your room.

The flexible design of fires in the Tru View range means they can be installed to offer a three-sided, two-sided or single-faced flame picture, depending on room size and appliance setting.

With a three-sided unit, you can enjoy the stunning flame picture from the sides as well as the front, making this ideal

for larger rooms and as the focal point in a living area. The two-sided model can easily be installed into a corner space.

Plus, with all the features of the Extra Tall range – including depth of media bed, log effect features, variable flame picture, remote control operation of fire and heat with thermostatic controls – the Rayburn Stratus Fire Suite and Fire will add an additional dimension to your room.