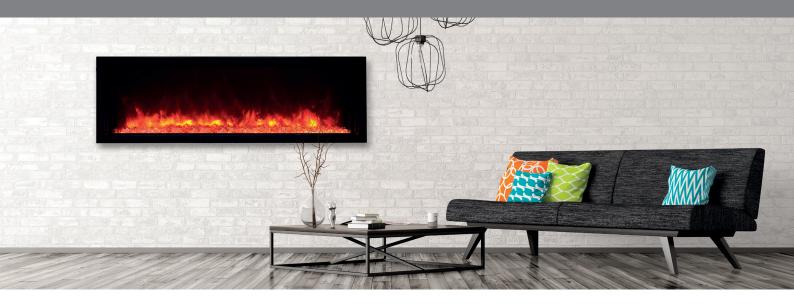

The Rayburn Stratus Slim fire range is available in two popular widths – 100cm and 125cm – and offers a deeper media bed than Extra Slim models, giving you an increased depth to the appearance of the fire. This provides enhanced visual performance, which increases the stunning effect of the flame pattern.

## RAYBURN STRATUS™ SLIM RANGE

Two sizes are available in this collection, both offering a sleek, stylish look. With a deeper fire bed than the Extra Slim range, these fires offer a greater depth to the flame picture.