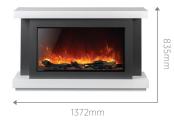

## RAYBURN STRATUS™ EXTRA TALL FIRE SUITE

The Extra Tall fire suites showcase the Rayburn Stratus Extra Tall fire range beautifully and help create a stunning centrepiece for your home.

With 2 suite sizes available, this collection creates a truly cozy setting.

Rayburn Stratus Extra Tall fires are available in 2 widths and offer so much more when it comes to appearance and visual effect. They have an increased height to the fire aperture, meaning you can enjoy the realistic effect of taller flames

#### FIRE SUITE DIMENSIONS

| MODEL              | WIDTH  | HEIGHT | DEPTH |
|--------------------|--------|--------|-------|
| Stratus™ 100-44 XT | 1372mm | 835mm  | 430mm |
| Stratus™ 125-44 XT | 1625mm | 835mm  | 430mm |