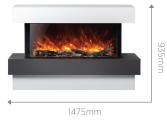

#### FIRE SUITE DIMENSIONS

| MODEL               | WIDTH  | HEIGHT | DEPTH |
|---------------------|--------|--------|-------|
| Stratus™ 100-39 TRU | 1475mm | 935mm  | 430mm |
| Stratus™ 125-39 TRU | 1725mm | 935mm  | 430mm |