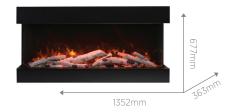

## RAYBURN STRATUS™ TRU VIEW

Tru View models offer ultimate flexibility. The design allows the fire to be viewed from three sides, creating a striking flame picture. This model can be set in a corner location and viewed as a two-sided appliance, or even as a single-sided design. It comes in a variety of lengths for ease of installation and to ensure there's a model perfect for your home.

| MODEL               | WIDTH  | HEIGHT | DEPTH | HEAT OUTPUT |
|---------------------|--------|--------|-------|-------------|
| Stratus™ 100-39 TRU | 1098mm | 677mm  | 363mm | 1.9kW       |
| Stratus™ 125-39 TRU | 1352mm | 677mm  | 363mm | 1.9kW       |