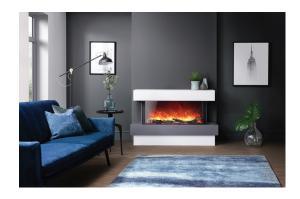

# RAYBURN STRATUS EXTRA TALL FIRE SUITE AND FIRES

Fires in this range offer increased height and surface area to create a real style statement. The Rayburn Stratus fire suite has been designed to perfectly showcase the fire for a real aesthetic appeal.

## RAYBURN STRATUS™ EXTRA TALL FIRE SUITE

The Extra Tall fire suites showcase the Rayburn Stratus Extra Tall fire range beautifully and help create a stunning centrepiece for your home.

With 2 suite sizes available, this collection creates a truly cozy setting.

Rayburn Stratus Extra Tall fires are available in 2 widths and offer so much more when it comes to appearance and visual effect. They have an increased height to the fire aperture, meaning you can enjoy the realistic effect of taller flames