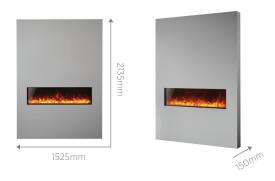

#### RAYBURN STRATUS™ EXTRA SLIM AND SLIM FIRE SUITES

These beautifully designed fire suites are built to complement the range of both slim and extra slim fires. The Stratus fires come in a choice of 2 designs, the slim and extra slim and are available in various sizes. The exclusive fire suites have been designed to fit the size of fire you choose perfectly. Designed for an easy install, the Rayburn Stratus Fire Suites are manufactured from MDF and can be painted to the colour of your choice to fit beautifully into your home.

The Rayburn Stratus Slim fire range is available in two popular widths – 100cm and 125cm – and offers a deeper media bed than Extra Slim models, giving you an increased depth to the appearance of the fire. This provides enhanced visual performance, which increases the stunning effect of the flame pattern.

#### FIRE SUITE DIMENSIONS

| MODEL                      | WIDTH  | HEIGHT | DEPTH |
|----------------------------|--------|--------|-------|
| Stratus™ 75-30 Extra Slim  | 1525mm | 2135mm | 150mm |
| Stratus™ 100-30 Extra Slim | 1525mm | 2135mm | 200mm |
| Stratus™ 125-30 Extra Slim | 1525mm | 2135mm | 200mm |
| Stratus™ 100-30 Slim       | 1525mm | 2135mm | 200mm |
| Stratus™ 125-30 Slim       | 1525mm | 2135mm | 200mm |