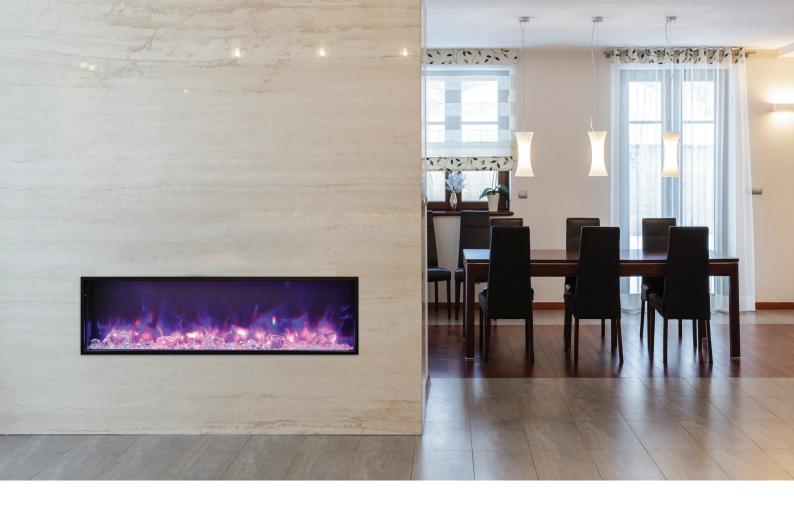

## Rayburn Stratus fire suites and electric fire collection

There are few things as relaxing and evocative as watching a real fire flicker away. The mix of cosy warmth and beautiful flames guarantees to make even the chilliest of days snug and comfortable. The new collection of Rayburn electric fires has been designed to emulate the restful appeal of the real thing. Offering the ultimate flame picture combined with controllable heat, a Rayburn Stratus fire gives both the look and cosiness you'd expect along with ease and efficiency.

It couldn't be easier with our new range of fire suites to create the perfect focal point for your home. Available in three chic and stylish designs to fit all variations of the Stratus electric fires – there's something to suit every home. They need no building work and you don't need a chimney or recess. They're perfect for spaces where there are building restrictions and allow you to enjoy the welcoming appeal of a fire wherever you live.

Rayburn Stratus fires and fire suites are manufactured to the highest possible quality and the Stratus fires have vibrant, variable multi-coloured flame pictures, which allow you to set the style and mood, meaning you have a truly unique fire. With only a 13amp supply needed for the Stratus fires, you are guaranteed an easy installation for your home.