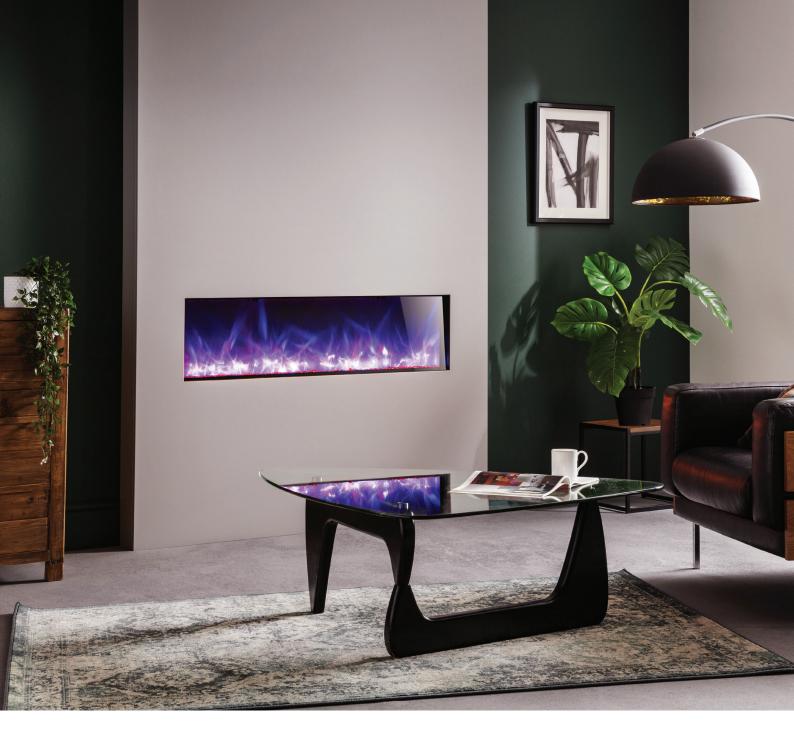

## Rayburn Stratus fire suites and electric fire collection

There are few things as relaxing and evocative as watching a real fire flicker away. The mix of cosy warmth and beautiful flames guarantees to make even the chilliest of days snug and comfortable. The new collection of Rayburn electric fires has been designed to emulate the restful appeal of the real thing. Offering the ultimate flame picture combined with controllable heat, a Rayburn Stratus fire gives both the look and cosiness you'd expect along with ease and efficiency.

Rayburn Stratus fires and fire suites are manufactured to the highest possible quality and the Stratus fires have vibrant, variable multi-coloured flame pictures, which allow you to set the style and mood, meaning you have a truly unique fire. With only a 13amp supply needed for the Stratus fires, you are guaranteed an easy installation for your home.