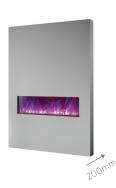

#### RAYBURN STRATUS™ EXTRA SLIM AND SLIM FIRE SUITES

These beautifully designed fire suites are built to complement the range of both slim and extra slim fires. The Stratus fires come in a choice of 2 designs, the slim and extra slim and are available in various sizes. The exclusive fire suites have been designed to fit the size of fire you choose perfectly. Designed for an easy install, the Rayburn Stratus Fire Suites are manufactured from MDF and can be painted to the colour of your choice to fit beautifully into your home.

The Rayburn Stratus Slim fire range is available in two popular widths – 100cm and 125cm – and offers a deeper media bed than Extra Slim models, giving you an increased depth to the appearance of the fire. This provides enhanced visual performance, which increases the stunning effect of the flame pattern.

#### FIRE SUITE DIMENSIONS

| MODEL                      | WIDTH  | HEIGHT | DEPTH |
|----------------------------|--------|--------|-------|
| Stratus™ 75-30 Extra Slim  | 1525mm | 2135mm | 150mm |
| Stratus™ 100-30 Extra Slim | 1525mm | 2135mm | 200mm |
| Stratus™ 125-30 Extra Slim | 1525mm | 2135mm | 200mm |
| Stratus™ 100-30 Slim       | 1525mm | 2135mm | 200mm |
| Stratus™ 125-30 Slim       | 1525mm | 2135mm | 200mm |