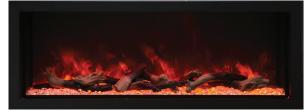

## RAYBURN STRATUS™ EXTRA TALL

Models in this range offer increased height and surface area to create a real style statement. Using the latest technology to create a beautiful and realistic effect, loose dancing flames are visible across the entire height of the unit, enhancing the aesthetic appeal.

| MODEL              | WIDTH  | HEIGHT | DEPTH | HEAT OUTPUT |
|--------------------|--------|--------|-------|-------------|
| Stratus™ 100-44 XT | 995mm  | 750mm  | 322mm | 1.9kW       |
| Stratus™ 125-44 XT | 1249mm | 750mm  | 322mm | 1.9kW       |