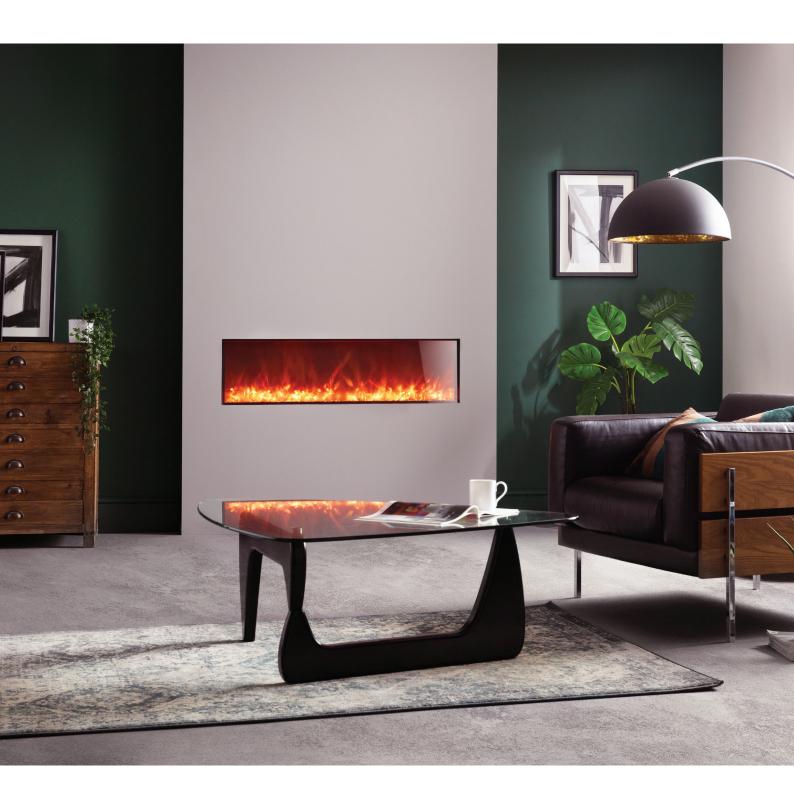

## Rayburn Stratus fire suites and electric fire collection

There are few things as relaxing and evocative as watching a real fire flicker away. The mix of cosy warmth and beautiful flames guarantees to make even the chilliest of days snug and comfortable. The new collection of Rayburn electric fires has been designed to emulate the restful appeal of the real thing. Offering the ultimate flame picture combined with controllable heat, a Rayburn Stratus fire gives both the look and cosiness you'd expect along with ease and efficiency.

It couldn't be easier with our new range of fire suites to create the perfect focal point for your home. Available in three chic and stylish designs to fit all variations of the Stratus electric fires – there's something to suit every home. They need no building work and you don't need a chimney or recess. They're perfect for spaces where there are building restrictions and allow you to enjoy the welcoming appeal of a fire wherever you live.

Rayburn Stratus fires and fire suites are manufactured to the highest possible quality and the Stratus fires have vibrant, variable multi-coloured flame pictures, which allow you to set the style and mood, meaning you have a truly unique fire. With only a 13amp supply needed for the Stratus fires, you are guaranteed an easy installation for your home.