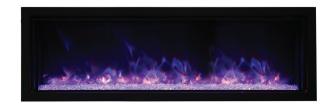

# RAYBURN STRATUS TRU VIEW FIRE SUITE AND FIRES

The Rayburn Stratus Tru view fire suite and fire offer a unique range of fires that give you the option to showcase a 3 sided view of the stunning flame pictures. With a deep fire bed and over 60 flame pattern variations available, you can truly personalize your fire for your home.

## RAYBURN STRATUS™ TRU VIEW

Tru View models offer ultimate flexibility. The design allows the fire to be viewed from three sides, creating a striking flame picture. This model can be set in a corner location and viewed as a two-sided appliance, or even as a single-sided design. It comes in a variety of lengths for ease of installation and to ensure there's a model perfect for your home.