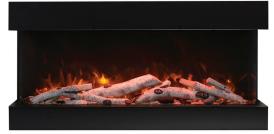

# RAYBURN STRATUS TRU VIEW FIRE SUITE AND FIRES

The Rayburn Stratus Tru view fire suite and fire offer a unique range of fires that give you the option to showcase a 3 sided view of the stunning flame pictures. With a deep fire bed and over 60 flame pattern variations available, you can truly personalize your fire for your home.

## RAYBURN STRATUS™ TRU VIEW FIRE SUITE

To create a truly unique fireplace for your home, choose our Rayburn Stratus Tru View Suite and fire. The Tru View fires have a 3 sided view option to create a stunning centrepiece for your room.