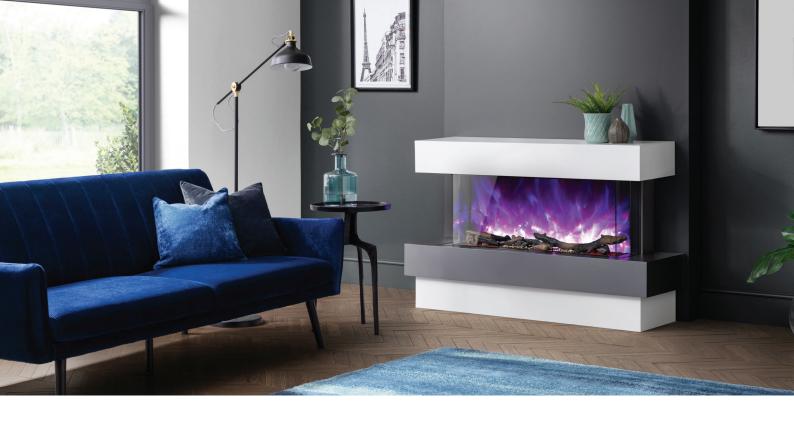

## RAYBURN STRATUS™ TRU VIEW FIRE SUITE

To create a truly unique fireplace for your home, choose our Rayburn Stratus Tru View Suite and fire. The Tru View fires have a 3 sided view option to create a stunning centrepiece for your room.

The flexible design of fires in the Tru View range means they can be installed to offer a three-sided, two-sided or single-faced flame picture, depending on room size and appliance setting.

With a three-sided unit, you can enjoy the stunning flame picture from the sides as well as the front, making this ideal

for larger rooms and as the focal point in a living area. The two-sided model can easily be installed into a corner space.

Plus, with all the features of the Extra Tall range – including depth of media bed, log effect features, variable flame picture, remote control operation of fire and heat with thermostatic controls – the Rayburn Stratus Fire Suite and Fire will add an additional dimension to your room.