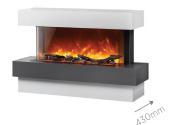

#### FIRE SUITE DIMENSIONS

| MODEL              | WIDTH  | HEIGHT | DEPTH |
|--------------------|--------|--------|-------|
| Stratus™ 100-44 XT | 1372mm | 835mm  | 430mm |
| Stratus™ 125-44 XT | 1625mm | 835mm  | 430mm |