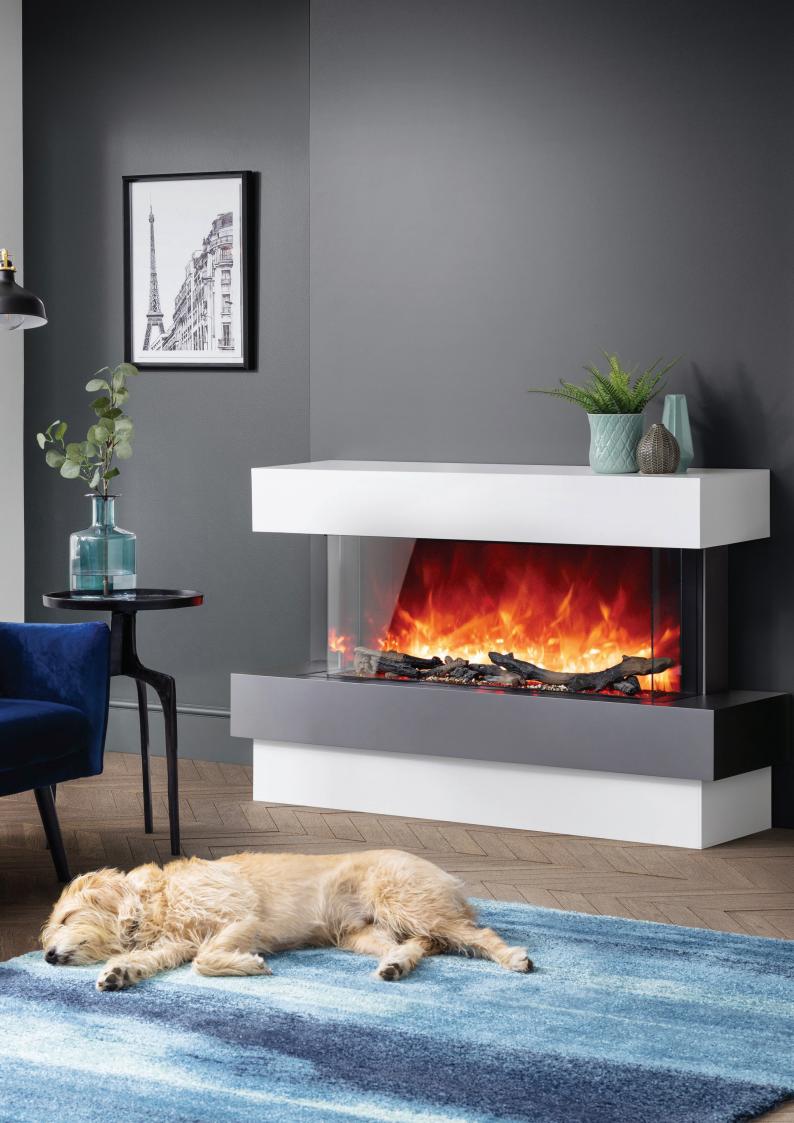

## RAYBURN STRATUS™ EXTRA TALL FIRE SUITE

The Extra Tall fire suites showcase the Rayburn Stratus Extra Tall fire range beautifully and help create a stunning centrepiece for your home.

With 2 suite sizes available, this collection creates a truly cozy setting.

Rayburn Stratus Extra Tall fires are available in 2 widths and offer so much more when it comes to appearance and visual effect. They have an increased height to the fire aperture, meaning you can enjoy the realistic effect of taller flames

dancing above the media bed. LED lighting technology ensures a vibrant realism to the beautiful flame pictures.

The fires also feature an 11-piece log set which is set out on the media bed for added effect. The logs work perfectly with the down lighter feature, which highlights the logs with vibrant colour and shade. Extensive colour variation, full remote control functionality and thermostatic temperature control ensure these fires help create a unique look in your home.