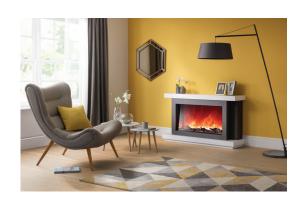

# RAYBURN STRATUS SLIM AND EXTRA SLIM FIRE SUITES AND FIRES

These beautifully designed suites will fit both the slim and extra slim range of Rayburn Stratus fires. The fires offer the ultimate choice in slimline fires and are available in a variety of sizes to suit your home.

#### RAYBURN STRATUS™ EXTRA SLIM AND SLIM FIRE SUITES

These beautifully designed fire suites are built to complement the range of both slim and extra slim fires. The Stratus fires come in a choice of 2 designs, the slim and extra slim and are available in various sizes. The exclusive fire suites have been designed to fit the size of fire you choose perfectly. Designed for an easy install, the Rayburn Stratus Fire Suites are manufactured from MDF and can be painted to the colour of your choice to fit beautifully into your home.

The Rayburn Stratus Slim fire range is available in two popular widths – 100cm and 125cm – and offers a deeper media bed than Extra Slim models, giving you an increased depth to the appearance of the fire. This provides enhanced visual performance, which increases the stunning effect of the flame pattern.