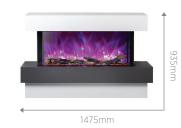

## RAYBURN STRATUS™ TRU VIEW FIRE SUITE

To create a truly unique fireplace for your home, choose our Rayburn Stratus Tru View Suite and fire. The Tru View fires have a 3 sided view option to create a stunning centrepiece for your room.

The flexible design of fires in the Tru View range means they can be installed to offer a three-sided, two-sided or single-faced flame picture, depending on room size and appliance setting.

With a three-sided unit, you can enjoy the stunning flame picture from the sides as well as the front, making this ideal

#### FIRE SUITE DIMENSIONS

| MODEL               | WIDTH  | HEIGHT | DEPTH |
|---------------------|--------|--------|-------|
| Stratus™ 100-39 TRU | 1475mm | 935mm  | 430mm |
| Stratus™ 125-39 TRU | 1725mm | 935mm  | 430mm |