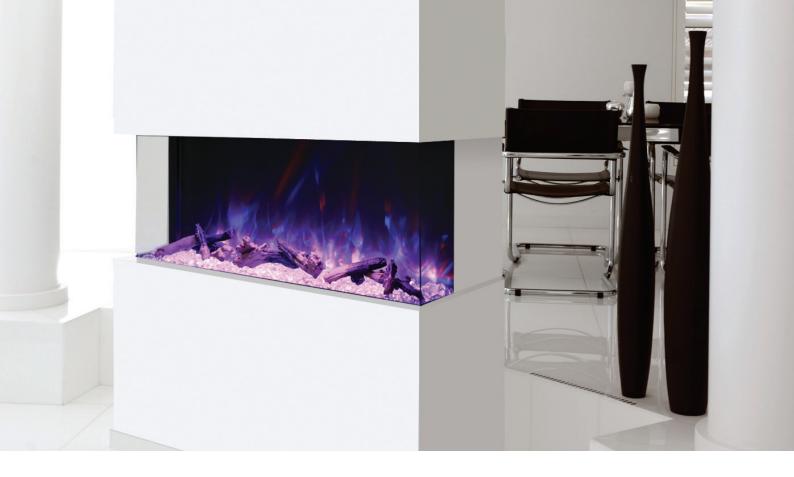

## RAYBURN STRATUS™ TRU VIEW FIRE SUITE

To create a truly unique fireplace for your home, choose our Rayburn Stratus Tru View Suite and fire. The Tru View fires have a 3 sided view option to create a stunning centrepiece for your room.

The flexible design of fires in the Tru View range means they can be installed to offer a three-sided, two-sided or single-faced flame picture, depending on room size and appliance setting.

With a three-sided unit, you can enjoy the stunning flame picture from the sides as well as the front, making this ideal

for larger rooms and as the focal point in a living area. The two-sided model can easily be installed into a corner space.

Plus, with all the features of the Extra Tall range – including depth of media bed, log effect features, variable flame picture, remote control operation of fire and heat with thermostatic controls – the Rayburn Stratus Fire Suite and Fire will add an additional dimension to your room.